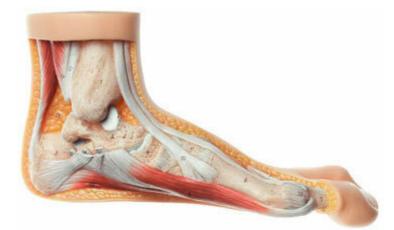

The purchased hallux valgus model is a frequent orthopaedic clinical picture as an accompanying aspect of splay feet or pes phanovalgus. On the one hand the model shows the "first ray? pathology with abduction of the first metatarsal bone, adduction and pronation of the proximal phalanx as well as the facultative flexed distal phalanx. On the other hand the significance of the pathological muscle pull for the ethiology and therapy of the deformity is shown. The role of a pathological muscle pull direction in the progression of the hallux valgus can be studied as an example for many other deformities.