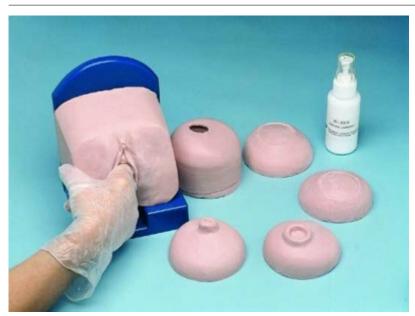

## Cervix Examination Set Order code: 4005.ZKK488C

Cena bez DPH 891,00 Eur Price with VAT 1.078,11 Eur

**Parameters** 

Obstetrics, gynecology - filter

Quantitative unit

Supplied with teaching notes in a plastic carry case.

A model of the external female genitalia manufactured from a soft, lifelike plastic, with a set of six interchangeable cervix simulations. The cervix simulations are inserted into the model to allow the student to practice measuring the cervix prior to birth. The stages are no dilatation, 2cm dilatation with 50% effacement, and 2cm, 5cm, 7cm, and 9cm with full effacement. Because of the lifelike nature of the materials used, the model should be treated with the care accorded to a real subject, adding extra value to the model as a teaching aid.