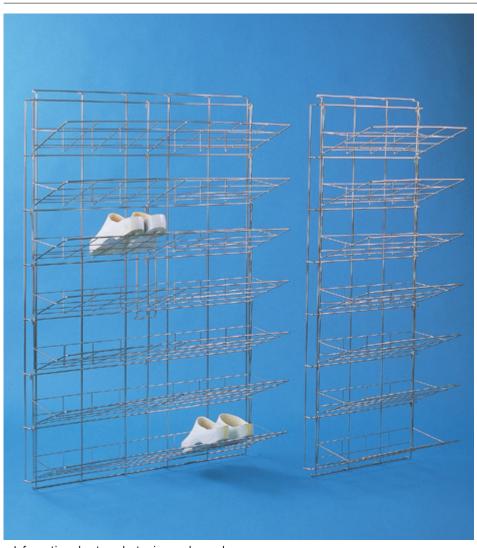

## Storing wall from stainless steel for theatre shoes 140 $\times$ 93 cm

Order code: **7002.220001** 

Information about product price on demand

**Parameters** 

Quantitative unit ks

This type has seven shelves  $88 \times 28$  cm. Each shelf is designed for 4 shoe pairs. This wall (shelves) is designed for storage of theatre shoes. The frame from stainless steel is designed for permanent wall attachment. Separate removable stainless shelves are hanged on this frame.