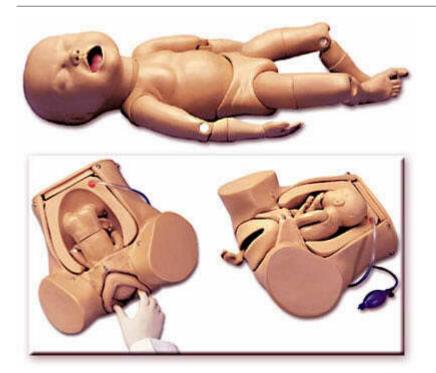

## S500.5 - Susie Articulating Newborn for Leopold Maneuvers

Order code: 4108.5500.5

Cena bez DPH Price with VAT

## Parameters

Obstetrics, gynecology - filter Quantitative unit 462,00 Eur 559,02 Eur

Birthing simulators

ks

 Measuring approximately 42cm, Susie® Newborn may be used in all Gaumard Advanced Childbirth simulators purchased since 1989

- 19 part simulator including articulating head and neck, shoulders, elbows, hips, and knees
- Realistic mouth and nostrils for simulated suctioning
- Palpable fontanelles, spine, shoulders, buttocks, elbows, and knees
- Position of newborn raised or lowered by air pressure in lower "cushion"
- Ease of newborn palpation adjusted by air pressure in upper "cushion"
- Instructions
- Soft carrying bag