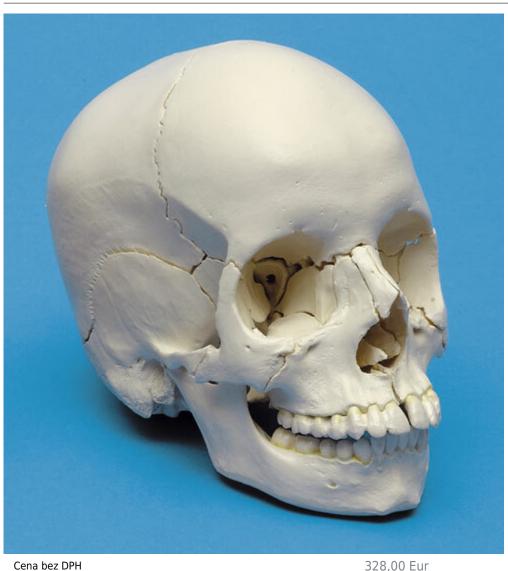

**Parameters** 

Quantitative unit ks

The human skull consists of many individual bones that gradually grow together as the development proceeds. The best selling 3B Scientific® Beauchene Adult Human Skull is a natural cast and makes the complex anatomical structure of the human skull easy to understand.

The Beauchene Skull can be disassembled into its 22 individual bones. The individual bones can be reassembled by means of inconspicuous, stable connectors attached at the slightly simplified skull sutures. All 22 bones are depicted in their natural bone color in this "Exploded Human Skull".