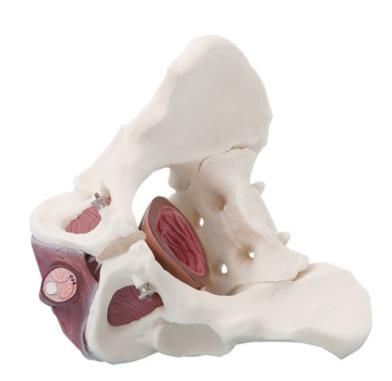

## 4070M - Male pelvis with pelvic floor musculature

Order code: 4003.4070M

Cena bez DPH 876,00 Eur

Price with VAT 1.059,96 Eur

Parameters

Quantitative unit ks

This pelvis is eminently suited to explanation of the male pelvic floor. The model consists of 2 hip bones, sacrum with coccyx and the pelvic floor. The pelvic floor is made of flexible synthetic material on which the structures are painted. Model as 4070, but male version. It has a removable bladder with prostate and seminal vesicle. The muscle layers are in two parts. The model is life size.