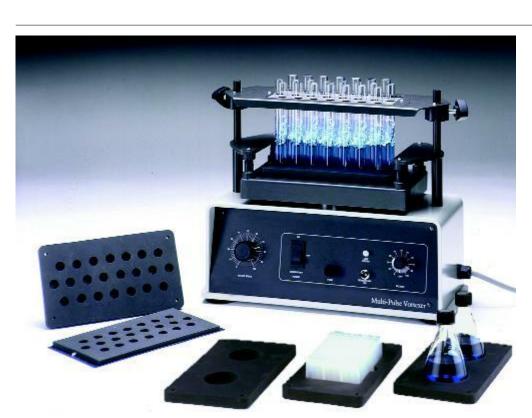

# Powerful and thorough vortexing of multiple samples

The Multi-Pulse Vortexer is especially suitable for vortexing of multiple samples. The standard version has space for 22 reagent flasks. The powerful drive system (max. 2500 rpm) ensures for a thorough mixing of even the toughest samples. The speed range is continuously adjustable (non-stepped). The contents of tubes remain visible during mixing, and sample can be added to uncapped tubes without stopping the action.

### Variety of sizes to fit most applications

The Multi-Pulse Vortexer allows you to work with all common types of sample vessels, simply by changing the cartridge size. The Multi-Pulse Vortexer adapts easily to fluctuating sample volumes – without the need to purchase additional attachment adapters. Whether microtiter plates, cryo-tubes, reagent flasks, Falcon tubes, Erlenmeyer flasks or other vessels, the attachment adapter is the same – only the attachment changes. The attachment can be height adjusted (non-stepped). Using the optional blank adapters, it is possible to use the unit of most standard tube racks or with complete reagent vessel supports.

Each cartridge is constructed of high density urethane. The unit easily adjusts for different height tubes.