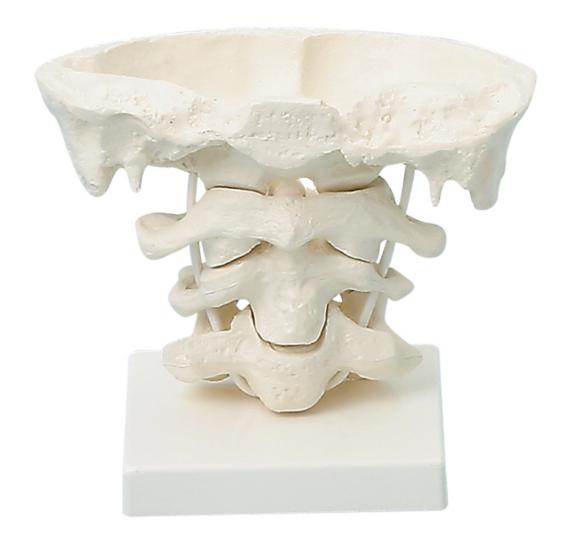

Parameters

Quantitative unit ks

This model, which is unique world-wide, consists of cervical vertebra C3, axis C2, atlas C1 and a segment of the occipital bone. All components are represented in 2 x enlargement for improved demonstration. With this model, the movements in the upper cervical area can be understood in a true to life and anatomically correct manner. All possible movements in the atlanto-occipital and atlantoaxial articulation can be demonstrated admirably. With removable stand.