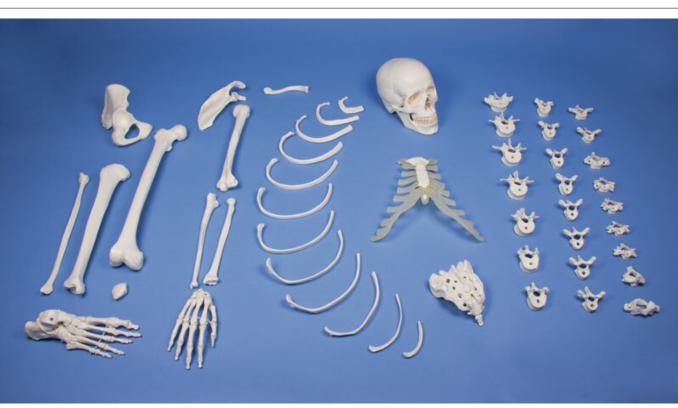

## 3024 - Half skeleton, unassembled (bone collection) Order code: 4003.3024

Cena bez DPH Price with VAT

Parameters Quantitative unit 302,00 Eur 365,42 Eur

All bones on the right side or those occurring once in the skeleton are represented individually. Excellent casting of the skeleton of an adult male. True to life reproduction of the bone structure with all foramina, fissures and processes. The skull can be dismantled in three parts into roof of skull, base of skull and mandible. Not suitable for self-assembly. Supplied in storage carton.