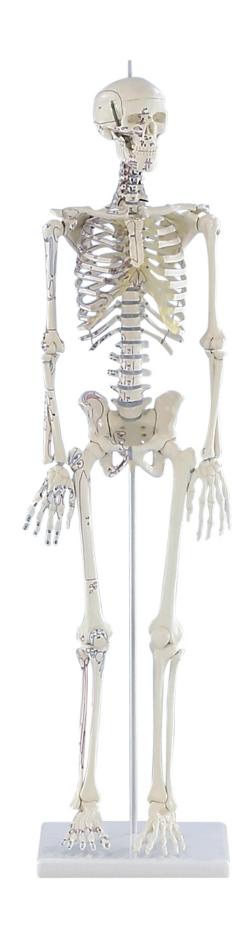

Fax: 495 220 154 GSM gate: 602 123 096 E-mail: info@helago-cz.cz Web: http://www.helago-cz.cz 3035 - Miniature Skeleton Daniel with muscle markings Order code: 4003.3035

Cena bez DPH 752,00 Eur
Price with VAT 909,92 Eur

Parameters

Quantitative unit ks

Scaled down reproduction of a human skeleton in 1/2 life size. Arms and legs are fully moveable, Shoulder, Hip, Knee and Ankle are mounted as sliding joints to allow natural movements. The three part skull as well as the arms and legs are detachable. The legs can be detached at knee and ankle. The Muscle origins and insertions are marked with colour and described in an key card. Size without stand 81cm. The model can be easily removed from the stand.