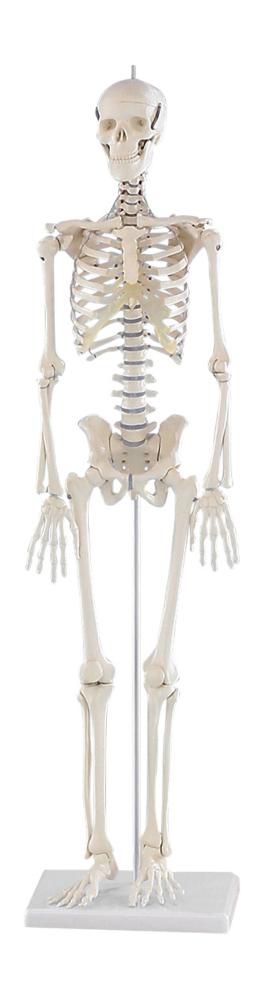

Quantitative unit ks

Scaled down reproduction of a human skeleton in 1/2 life size. Arms and legs are fully moveable; Shoulder, Hip, Knee and Ankle are mounted as sliding joints to allow natural movements. The three part skull as well as the arms and legs are detachable. The legs can be detached at knee and ankle. Size without stand 84 cm. The model can be easily removed from the stand.