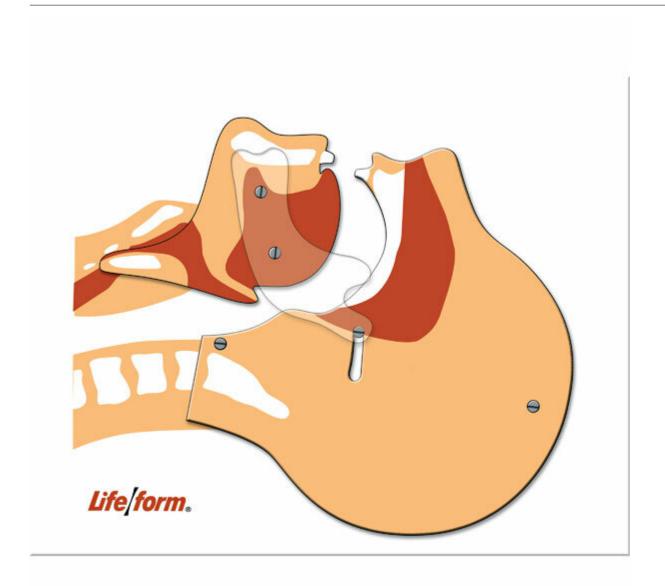

Phone: 495 220 229, 495 220 394

LF03687 - Airway Simulation Board

Order code: 4107.LF03687

Cena bez DPH 152,60 Eur

Price with VAT 184,65 Eur

**Parameters** 

Quantitative unit ks

The Airway Simulation Board allows instructors to effectively demonstrate a closed and open airway. Jaw and head are moveable and show an accurate representation of the head tilt and airway opening or closing. Head is approximately the same size as a normal adult. Constructed of 1/4" Plexiglas®.

Overall dimensions  $9-1/2" \times 12-1/2"$ .