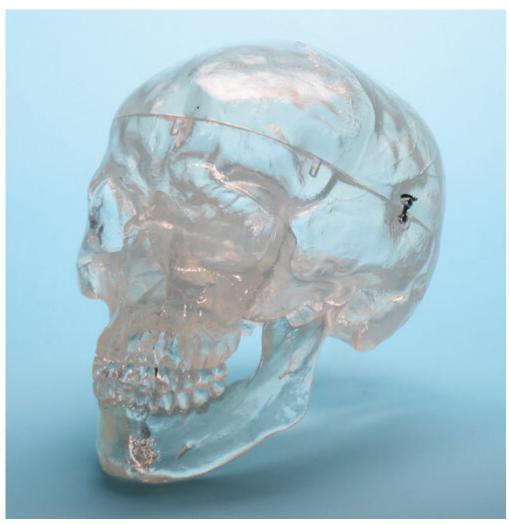

## A20/T - Transparent skull Order code: 4004.1000051

158,40 Eur Cena bez DPH Price with VAT 191,66 Eur

**Parameters** 

Quantitative unit ks

Use this unique transparent replica of the human skull to study internal structures that otherwise are visible only through x-ray images.

- High-quality original casts
- Skull is handmade of hard, unbreakable plastic
- Highly accurate representation of the fissures, foramina, processes, sutures etc.
- Can be disassembled into Skull Cap, Base of Skull and Mandible
- As an option, you can insert a 5-part brain (C 18) into the skull

This transparent human skull model is a great addition to any educational collection.

Dimensions:  $20 \times 13.5 \times 15.5$  cm