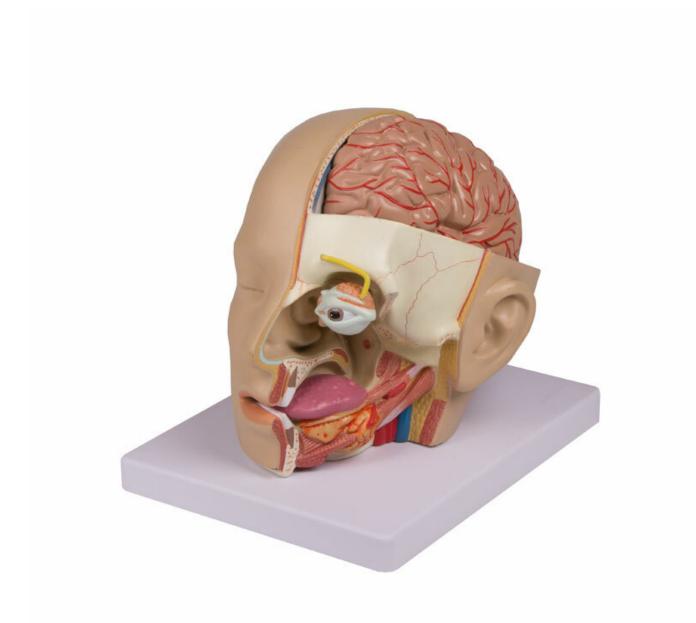

Head, brain, nervous system - filter Hlava Quantitative unit

Life size model of a human head in 4 parts. The left side of the face is dissected in sagittal and horizontal section, showing many features of

the skull and brain, as well as the oronasal cavity.

## Removable parts are:

- Half brain, features the structures of the cerebrum, including arteries
- Half of the cerebellum
- Eye with optic nerve