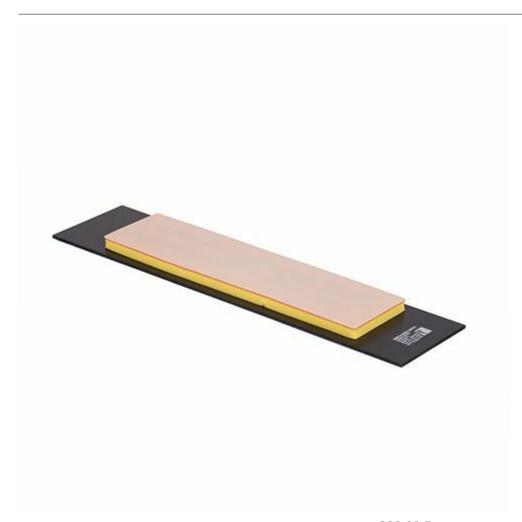

**Parameters** 

Cannula, injection, puncturing - filter Kanyly Quantitative unit ks

A soft tissue pad which represents the antecubital fossa of the right arm, for use in venepuncture and the introduction of cannulae.

## **Features**

- The pad is designed for the introduction of cannulae up to 15 cm distally and proximally
- Veins are:
  - $\circ \ \ \text{self sealing for repeated use}$
  - o rechargable through the cannula
  - o supplied with mock blood at 'flash back' pressure
- The pad can be connected to the to simulate blood flow
- Supplied on a non-slip backing plate
- Epidermis is washable using soap and water