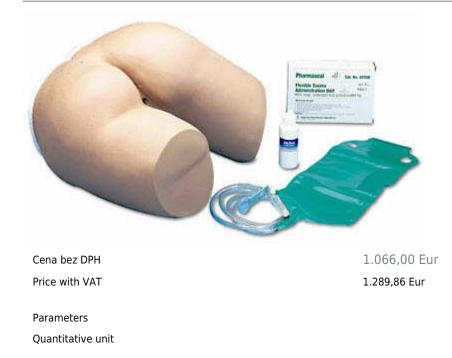

## LF00957 - Enema Administration Simulator Order code: 4107.LF00957

You will appreciate the convenience of having the Life/form® Enema Administration Simulator to teach enema procedures. Use it for group demonstrations and practice sessions of any size. Each student can realistically practice administering an enema using this lifelike model. The standard enema procedures can be performed using conventional enema apparatus — no special equipment is required. All aspects of the simulator are lifelike in every detail. The upper buttock is flexible so that the trainee must raise the buttock in order to locate and make insertion into the anus. The simulator is portable and easy to use. A drain tube is provided so that the fluid can be drained directly into a large container or sink, for continuous use. Includes a hard carrying case, enema administration set, and teaching guide. Three-year warranty. Size: 18" x 18" x 12" (46 x 46 x 30 cm).