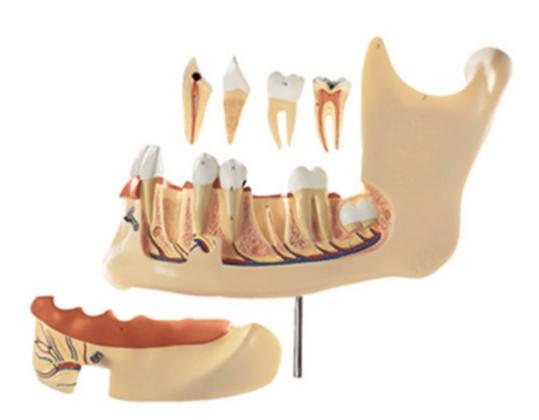

Phone: 495 220 229, 495 220 394

MJ10 - Lower Jaw of an 18-Year-Old

Order code: **4101.MJ10** 

Information about product price on demand

## **Parameters**

Quantitative unit ks

- Enlarged approximately three times
- On a stand with base
- Model shows left half of lower jaw
- Separates into six parts:
  - o Part of jaw covering roots of teeth is removable
  - o Canine and first molar can be removed and each separates into two parts
  - o Caries shown on second molar