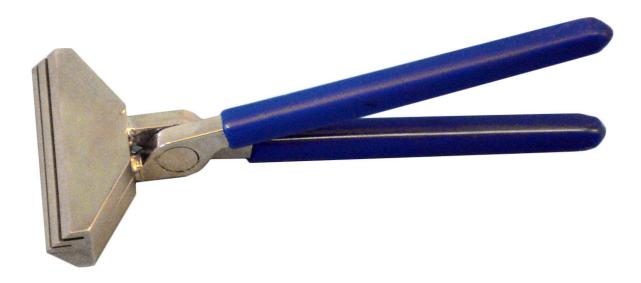

Fax: 495 220 154 GSM gate: 602 123 096 E-mail: info@helago-cz.cz Web: http://www.helago-cz.cz Tube closing tongs Order code: 7002.200310

Information about product price on demand

**Parameters** 

Hand tools Pliers

Quantitative unit ks

Used for closing of metal tubes after they have been filled. The operational end of the closing jaws is 63 mm. Tube is closed by gradual bending of the tube with the help of gaps in top of the jaw and subsequent pressing together of the folds with the jaws.