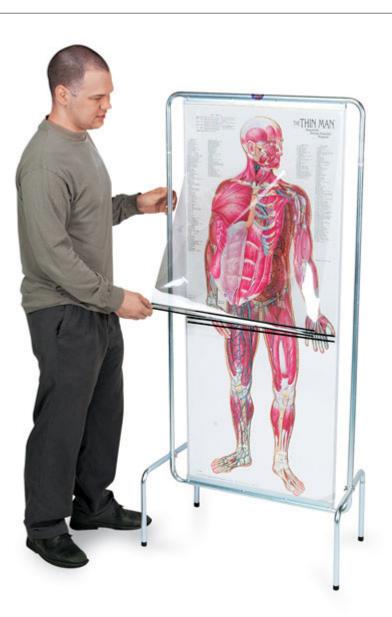

> Sekvenční program English ks

Lets students explore body regions layer-by-layer for in-depth understanding. The near life-size, full-color illustration of the human body details human anatomy in a way no chart or torso can duplicate.

A sequence of four transparent Mylar® overlays allows the peeling away of layer after layer of tissue, progressing ever more deeply into the body. This provides valuable insight into the three-dimensional spatial relationships of principle structures, major vessels, and organ systems.

Displayed on the back side is a full-figure view of the skeletal and nervous systems. Standing 63" tall, the Thin Man is mounted on a warpproof composition board, and is supported by a tubular steel frame on a tip-proof four-legged stand. Lifetime guarantee on craftsmanship.