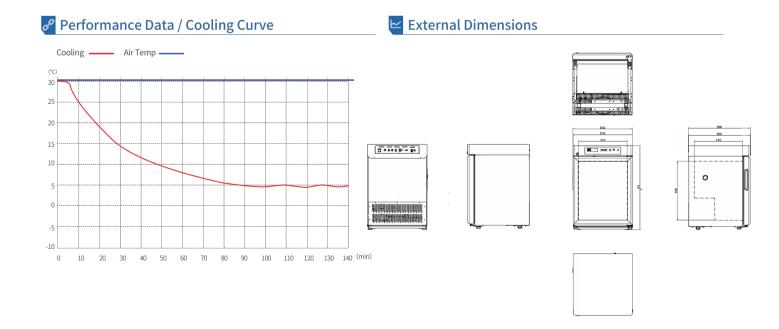

### Refrigeration System

With renowned brand compressor and condenser, better cool performance; HCFC-FREE refrigerant ensure environmental protection & safety; Forced air cooling, auto-defrost, temperature uniformity within 3°C.

| ~8°C Pharmacy Refrigerator           |                                                                                   |
|--------------------------------------|-----------------------------------------------------------------------------------|
| Model                                | YC-76L                                                                            |
| Cabinet Type                         | Upright                                                                           |
| Capacity(L)                          | 76                                                                                |
| Internal Size(W*D*H)mm               | 444*440*536                                                                       |
| External Size(W*D*H)mm               | 542*566*764                                                                       |
| Package Size(W*D*H)mm                | 575*617*815                                                                       |
| NW/GW(Kgs)                           | 41/66                                                                             |
| Performance                          |                                                                                   |
| Temperature Range                    | 2~8°C                                                                             |
| Ambient Temperature                  | 16-32°C                                                                           |
| Cooling Performance                  | 5℃                                                                                |
| Climate Class                        | N                                                                                 |
| Controller                           | Microprocessor                                                                    |
| Display                              | Digital display                                                                   |
| Refrigeration                        |                                                                                   |
| Compressor                           | 1pc                                                                               |
| Cooling Method                       | Forced air cooling                                                                |
| Defrost Mode                         | Automatic                                                                         |
| Refrigerant                          | R600a                                                                             |
| Insulation Thickness(mm)             | L/R:48,B:50                                                                       |
| Construction                         |                                                                                   |
| External Material                    | PCM                                                                               |
| Inner Material                       | Aluminum plate with spraying                                                      |
| Shelves                              | 3(coated steel wired shelf)                                                       |
| Door Lock with Key                   | Yes                                                                               |
| Lighting                             | LED                                                                               |
| Access Port                          |                                                                                   |
| Casters                              | 1pc. Ø 25 mm                                                                      |
| Data Logging/Interval/Recording Time | 2+ (2 leveling feet)                                                              |
| Door with Heater                     | USB/Record every 10 minutes / 2 years Yes                                         |
| Backup battery                       | Yes                                                                               |
| Alarm                                |                                                                                   |
| Temperature                          | High/Low temperature,High ambient temperature                                     |
| Electrical                           | Power failure , Low battery                                                       |
|                                      |                                                                                   |
| System                               | Sensor failure, Door ajar, Built-in USB datalogger failure, Communication failure |
| Electrical                           |                                                                                   |
| Power Supply(V/HZ)                   | 220-240~/50                                                                       |
| Power(W)                             | 110                                                                               |
| Power Consumption(KWh/24h)           | 1.81                                                                              |
| Rated Current(A)                     | 0.92                                                                              |
| Accessories                          |                                                                                   |
| Standard                             | RS485,Remote alarm contact                                                        |