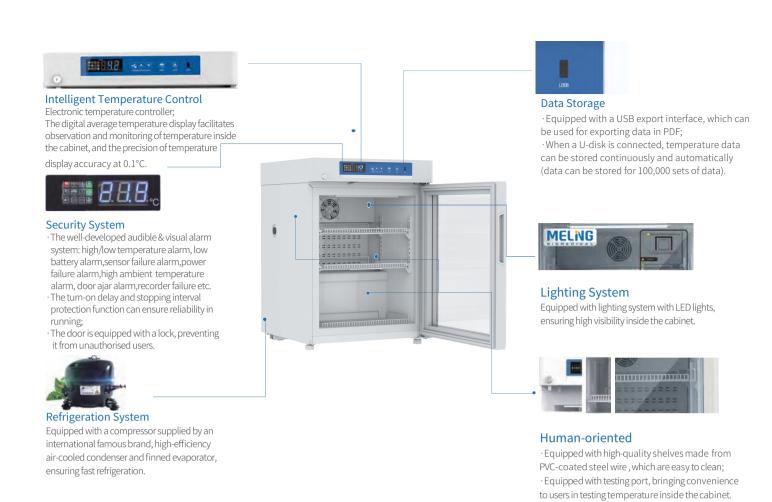

#### 

High accuracy temperature controller with high sensitivity sensors, keep the temperature within  $2\sim8^{\circ}$ C, Display accuracy at  $0.1^{\circ}$ C.

### Refrigeration System

With renowned brand compressor and condenser, better cool performance; HCFC-FREE refrigerant ensure environmental protection & safety; Forced air cooling, auto-defrost, temperature uniformity within 3°C.

### **4** Human-oriented

Front opening lockable door with full height handle;

Perfect audible and visual alarms: high and low temperature alarm, sensor

failure alarm, power failure alarm, door ajar alarm;

Cabinet made of high quality steel, inner side with Aluminum plate with spraying material, durable and easy to clean;

Fitted with 2casters + (2 leveling feet);

Standard with build-in USB datalogger, remote alarm contact and RS485 interface for monitor system.