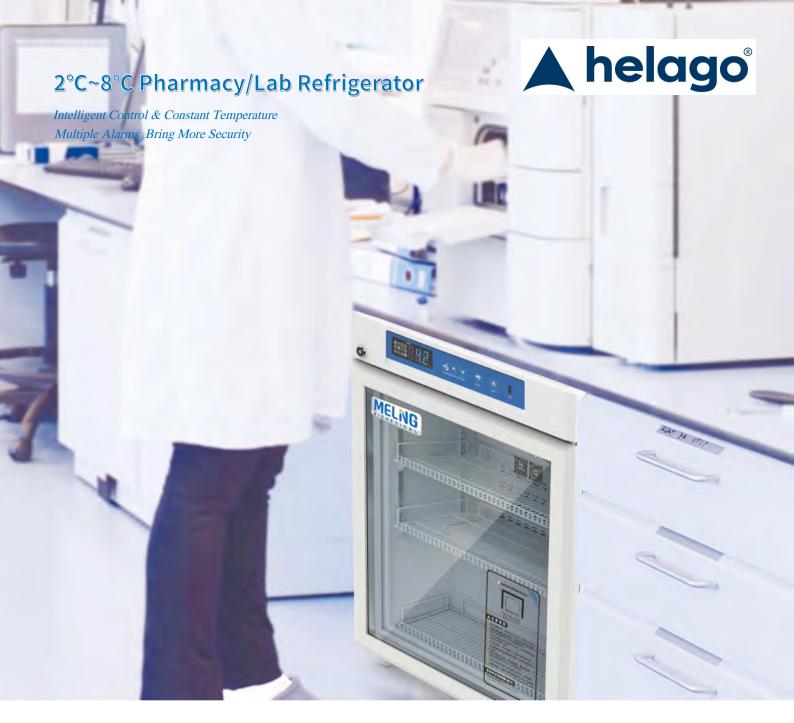

# YC-76L (smart under-counter size)

#### 

High accuracy temperature controller with high sensitivity sensors, keep the temperature within  $2\sim8^{\circ}$ C, Display accuracy at  $0.1^{\circ}$ C.

## ▼ Scope of Application

Suitable for storage of biological products, vaccines, drugs, reagents, etc. Suitable for use in pharmacies, pharmaceutical factories, hospitals, centers for disease prevention & control, clinics, etc.