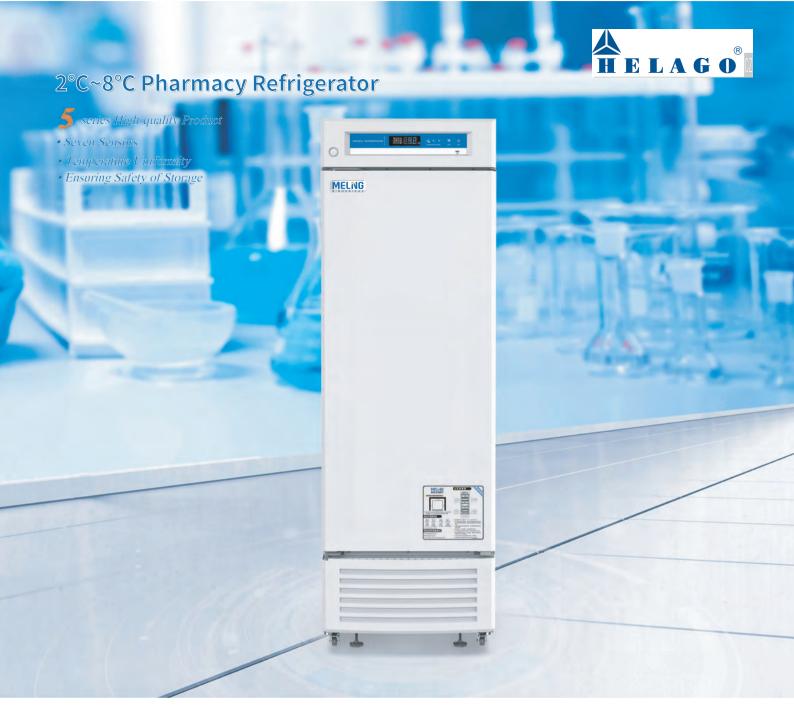

# **YC-395EL**

# Scope of Application

Suitable for storage of biological products, vaccines, drugs, reagents, etc. Suitable for use in pharmacies, pharmaceutical factories, hospitals, centers for disease prevention & control, clinics, etc.