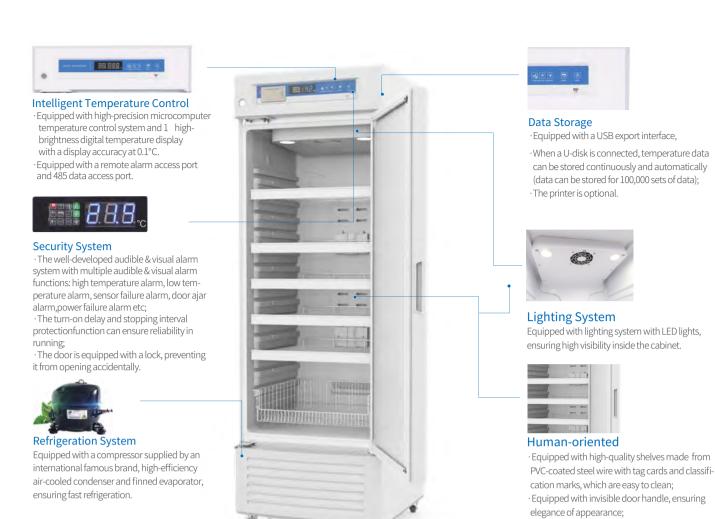

# Real Air Cooling

The multi-duct vortex refrigeration system and finned evaporator can prevent frosting completely and improve temperature uniformity to a large extent.

# Real Energy Saving

The refrigerator is equipped with "M + Energy Core" power management system and complete air cooling design, improving energy saving efficiency by more than 40%.

### MM Real Visibility

The electrical heating + LOW-E design with double considerations can achieve a better anti-condensation effect for the glass door.

## Real Safety

Seven temperature probes can ensure high precision of temperature control with nearly no fluctuation and thus can improve safety.

· Equipped with testing port, bringing convenience to users in testing temperature inside the cabinet.