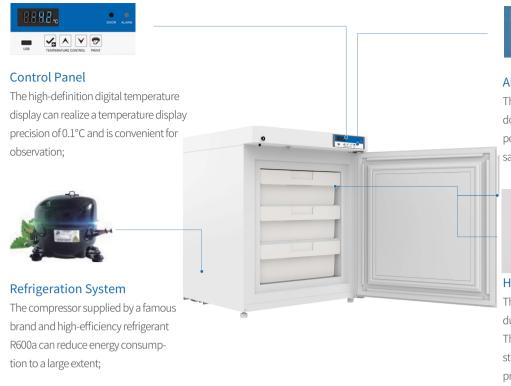

#### Alarm Upgrading

The high temperature/low temperature alarm, door opening alarm , sensor failure alarm and power outage alarm can ensure security of samples comprehen-sively;

#### Human-oriented

The invisible door handle can prevent damage during transportation and save space; The 3 drawers are convenient for separate storage of different types of things and can prevent cross influence among various things.