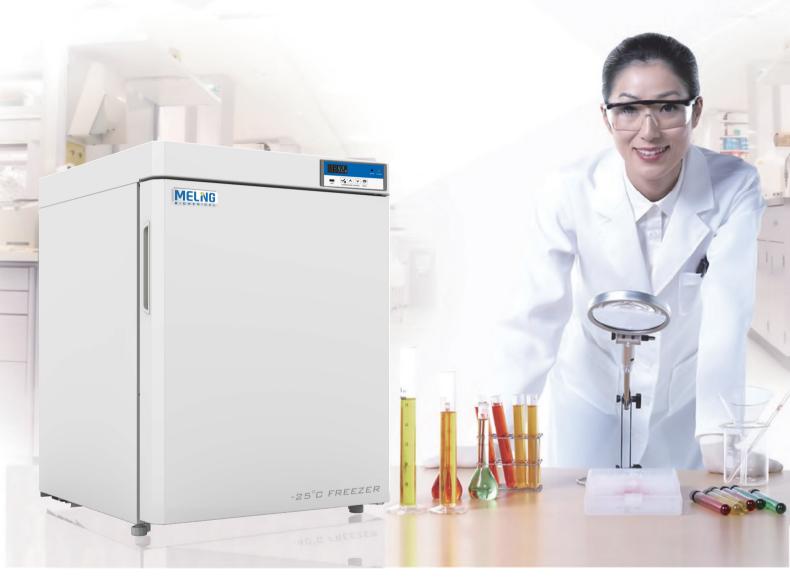

# -10°C~-25°C Biomedical Freezer

New Upgrade Stable Performance • High Quality

## DW - YL90

#### Alarm Upgrading

The high temperature/low temperature alarm, door opening alarm , sensor failure alarm and power outage alarm can ensure security of samples comprehen-sively;

#### Human-oriented

The invisible door handle can prevent damage during transportation and save space; The 3 drawers are convenient for separate storage of different types of things and can prevent cross influence among various things.