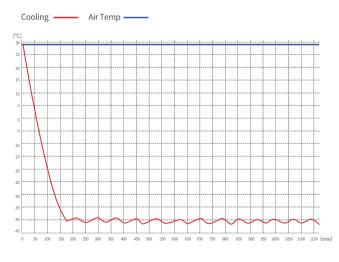

#### Alarm Upgrading

The high temperature/low temperature alarm, door opening alarm , sensor failure alarm and power outage alarm can ensure security of samples comprehen-sively;



#### Human-oriented

The invisible door handle can prevent damage during transportation and save space; The 3 drawers are convenient for separate storage of different types of things and can prevent cross influence among various things.

### Scope of Application

Suitable for freezing of ice bars and storage of various things needing refrigerated storage such as blood plasma, reagent, etc. Suitable for use in hospitals, clinics, health and disease prevention systems, blood banks, laboratories in colleges & universities, the frozen food industry and catering industry, etc.

## Performance Data / Cooling Curve



### 🔄 External Dimensions









### 👪 Specification Chart

| -25°C Low-temperature Medical Freezer |                                                                                |
|---------------------------------------|--------------------------------------------------------------------------------|
| Model                                 | DW-YL90                                                                        |
| Cabinet Type                          | Upright                                                                        |
| Capacity(L)                           | 90                                                                             |
| Internal Size(W*D*H)mm                | 500*485*532