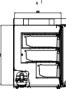

### 🔄 External Dimensions

### 👪 Specification Chart

| -25°C Low-temperature Medical Freezer |                                                                                |
|---------------------------------------|--------------------------------------------------------------------------------|
| Model                                 | DW-YL90                                                                        |
| Cabinet Type                          | Upright                                                                        |
| Capacity(L)                           | 90                                                                             |
| Internal Size(W*D*H)mm                | 500*485*532                                                                    |
| External Size(W*D*H)mm                | 700*669*854                                                                    |
| Package Size(W*D*H)mm                 | 765*735*935                                                                    |
| NW/GW(Kgs)                            | 54/67                                                                          |
| Performance                           | 57/01                                                                          |
| Temperature Range                     | -10~-25°C                                                                      |
| Ambient Temperature                   | 16-32℃                                                                         |
| Cooling Performance                   | -25°C                                                                          |
| Climate Class                         | N                                                                              |
| Controller                            | Microprocessor                                                                 |
| Display                               | Direct display                                                                 |
| Refrigeration                         |                                                                                |
| Compressor                            | 1                                                                              |
| Cooling Method                        | Direct Cooling                                                                 |
| Defrost Mode                          | Manual                                                                         |
| Refrigerant                           | R600a                                                                          |
| Insulation Thickness(mm)              | 100                                                                            |
| Construction                          |                                                                                |
| External Material                     | РСМ                                                                            |
| Inner Material                        | Aluminum plate with spraying                                                   |
| Drawers                               | 3(ABS)                                                                         |
| Door Lock with Key                    | Yes                                                                            |
| Padlock                               | Optional                                                                       |
| Access Port                           | 1                                                                              |
| Casters                               | 2+(2 leveling feet)                                                            |
| Data Logging/Interval/Recording Time  | USB/Record every 10 minutes / 2 years                                          |
| Backup Battery                        | Yes                                                                            |
| Alarm                                 |                                                                                |
| Temperature                           | High/low temperature,High ambient temperature                                  |
| System                                | Power failure                                                                  |
| Construction                          | Sensor failure,Door ajar,Built-in USB datalogger failure,Communication failure |
| Electrical                            |                                                                                |
| Power Supply(V/HZ)                    | 220-240~/50                                                                    |
| Rated Power(W)                        | 80                                                                             |
| Input Power(W)                        | 160                                                                            |
| Power Consumption(KWh/24h)            | 0.75                                                                           |
| Rated Current(A)                      | 0.68                                                                           |
| Accessories                           |                                                                                |
| Standard                              | RS485,Remote alarm contact                                                     |
| Standard                              |                                                                                |